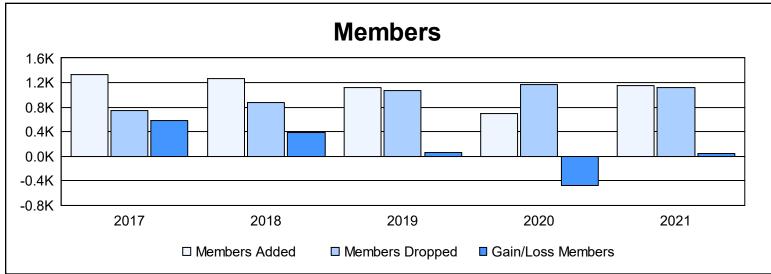

District 3233E1 As of June 2021 Cumulative

| Year      | New<br>Clubs | Dropped<br>Clubs | Gain/<br>Loss<br>Clubs | New<br>Members | Charter<br>Members | Reinstate<br>Members | Transfer<br>Members | Total<br>Member<br>Added | Total<br>Members<br>Dropped | Gain/<br>Loss<br>Members |
|-----------|--------------|------------------|------------------------|----------------|--------------------|----------------------|---------------------|--------------------------|-----------------------------|--------------------------|
| 2016-2017 | 9            | 1                | 8                      | 910            | 334                | 79                   | 13                  | 1,336                    | 747                         | 589                      |
| 2017-2018 | 8            | 1                | 7                      | 890            | 307                | 61                   | 13                  | 1,271                    | 878                         | 393                      |
| 2018-2019 | 41           | 4                | 37                     | 481            | 572                | 59                   | 11                  | 1,123                    | 1,070                       | 53                       |
| 2019-2020 | 10           | 6                | 4                      | 332            | 276                | 80                   | 7                   | 695                      | 1,174                       | -479                     |
| 2020-2021 | 18           | 24               | -6                     | 676            | 440                | 32                   | 2                   | 1,150                    | 1,113                       | 37                       |
| Average   | 17           | 7                | 10                     | 658            | 386                | 62                   | 9                   | 1,115                    | 996                         | 119                      |